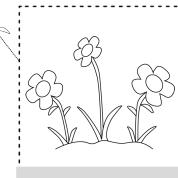

1. ONLY - The flowers, trees, and football nets to the sence

**Step Four: Let's Play** 

FOLDING LINE

Green Bean Collection ©

Green Bean Collection ©

**FOLDING LINE** 

Green Bean Collection ©

**FOLDING LINE** 

## What you need to get started:

Scissors

Green Bean Collection ©

Flowers
\*GLUE HERE\*

Flowers
\*GLUE HERE\*

Football Net

\*\*Park Sence\*\*

Create some grass by colouring the sence green.